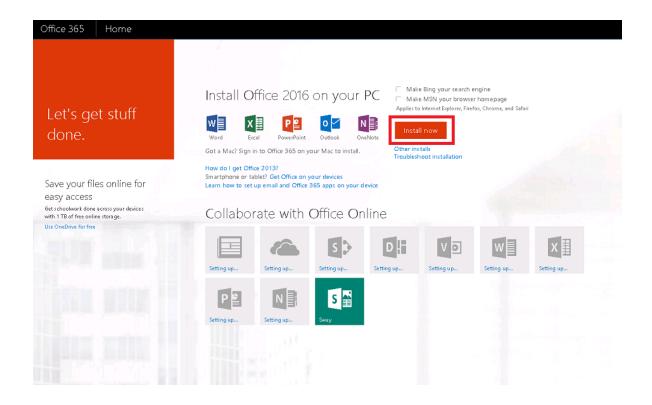

Uncheck the "Bing" & "MSN" checkboxes, then click "Install now"

A Save As window will open. Please save the install file to your Desktop. On your desktop, click on the install file you saved to start the installer.