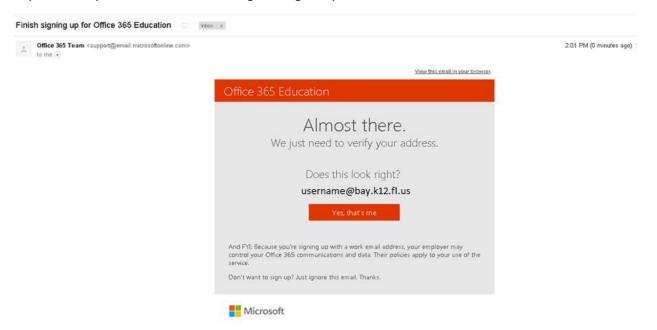

## Office 365 Education

In your email you will have the following message. If your address is correct, click "Yes that's me"

Fill out the application that comes up, and click "Start"

Remember your password. You can login to the Office 365 home page at <u>http://portal.office.com</u> (<u>username@bay.k12.fl.us</u>) for support and other information concerning your office account.