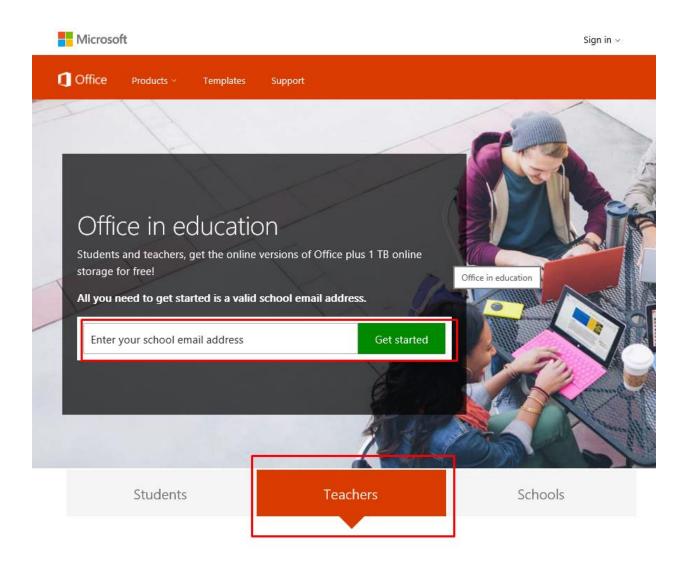

To sign up, go to <u>http://www.office.com/teachers</u> and enter your " <username>@bay.k12.fl.us". Click "Get Started"